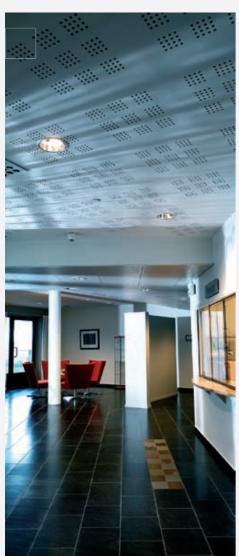

Gyptone is simple in its design. Gyptone creates harmony in a room where there are often high ceilings or the need for acoustic features because a lot of people move around. The big continuous surfaces, with or without patterns, also provide a good contrast to the art decorations in each room where one wants to create a special mood or experience.