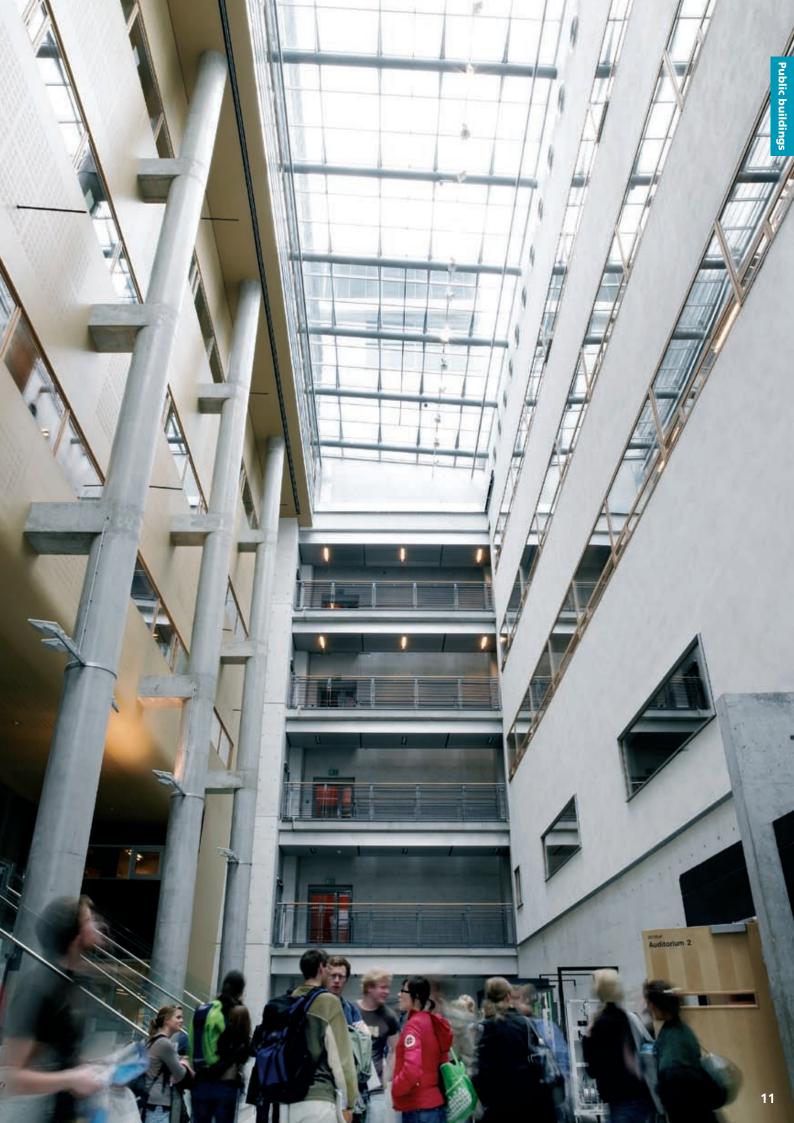

Gyptone is simple in its design. Gyptone creates harmony in a room where there are often high ceilings or the need for acoustic features because a lot of people move around. The big continuous surfaces, with or without patterns, also provide a good contrast to the art decorations in each room where one wants to create a special mood or experience.