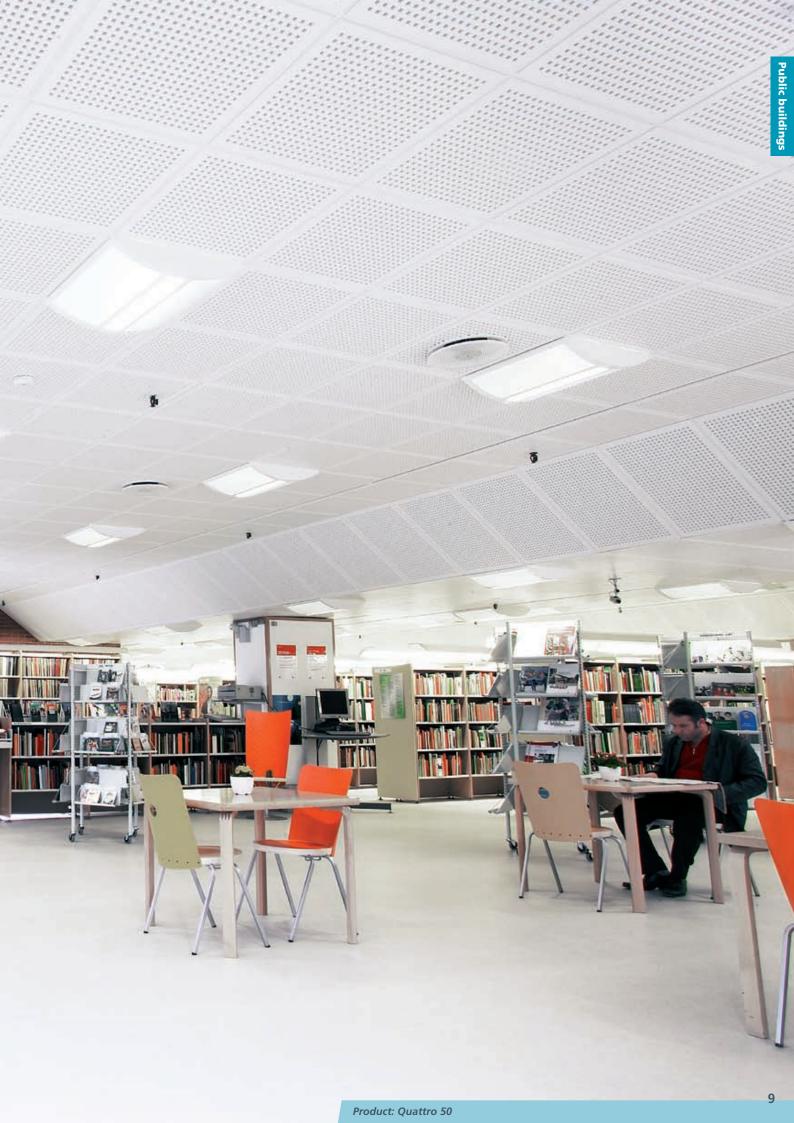

Gyptone is simple in its design. Gyptone creates harmony in a room where there are often high ceilings or the need for acoustic features because a lot of people move around. The big continuous surfaces, with or without patterns, also provide a good contrast to the art decorations in each room where one wants to create a special mood or experience.