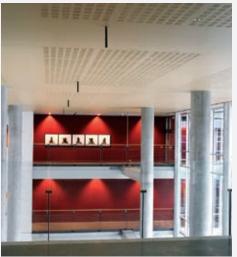

Gyptone is simple in its design. Gyptone creates harmony in a room where there are often high ceilings or the need for acoustic features because a lot of people move around. The big continuous surfaces, with or without patterns, also provide a good contrast to the art decorations in each room where one wants to create a special mood or experience.

## Inspiration in this brochure:

Link between art on the wall and the ceiling

Hospital hall

Library

Reception and entry

Staircase and hallway at hospital

Airport/gate and transit lounge

Courtroom