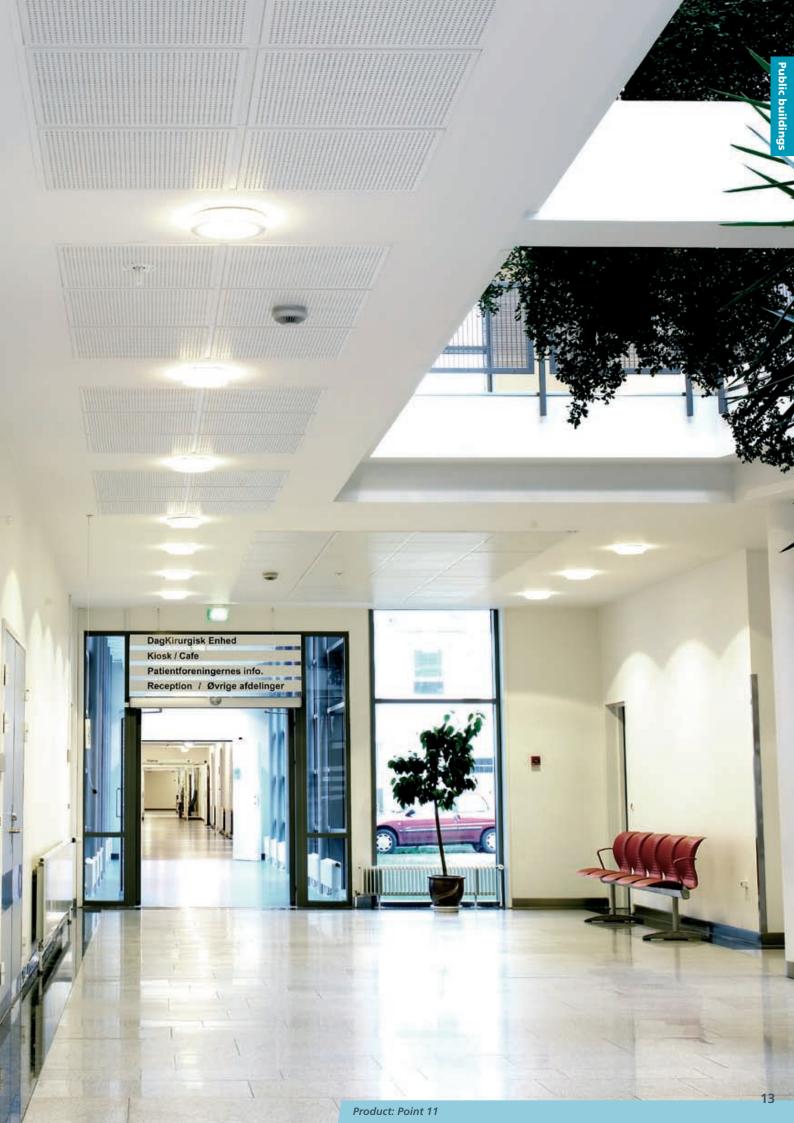

Gyptone is simple in its design. Gyptone creates harmony in a room where there are often high ceilings or the need for acoustic features because a lot of people move around. The big continuous surfaces, with or without patterns, also provide a good contrast to the art decorations in each room where one wants to create a special mood or experience.

## Inspiration in this brochure:

Link between art on the wall and the ceiling

Hospital hall

Library

Reception and entry

Staircase and hallway at hospital

Airport/gate and transit lounge

Courtroom