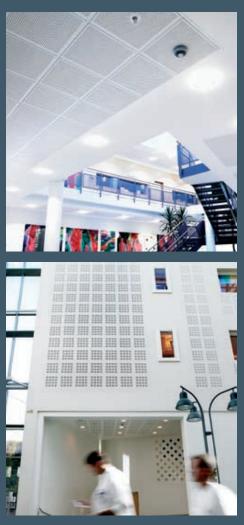

Gyptone is simple in its design. Gyptone creates harmony in a room where there are often high ceilings or the need for acoustic features because a lot of people move around. The big continuous surfaces, with or without patterns, also provide a good contrast to the art decorations in each room where one wants to create a special mood or experience.

## Inspiration in this brochure:

Link between art on the wall and the ceiling

Hospital hall

Library

Reception and entry

Staircase and hallway at hospital

Airport/gate and transit lounge

Courtroom