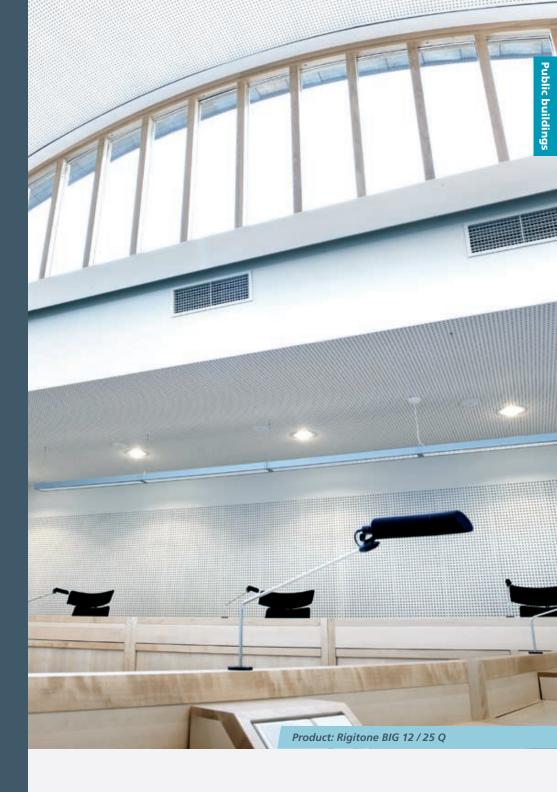

Gyptone is simple in its design. Gyptone creates harmony in a room where there are often high ceilings or the need for acoustic features because a lot of people move around. The big continuous surfaces, with or without patterns, also provide a good contrast to the art decorations in each room where one wants to create a special mood or experience.

## Inspiration in this brochure:

Link between art on the wall and the ceiling

Hospital hall

Library

Reception and entry

Staircase and hallway at hospital

Airport/gate and transit lounge

Courtroom