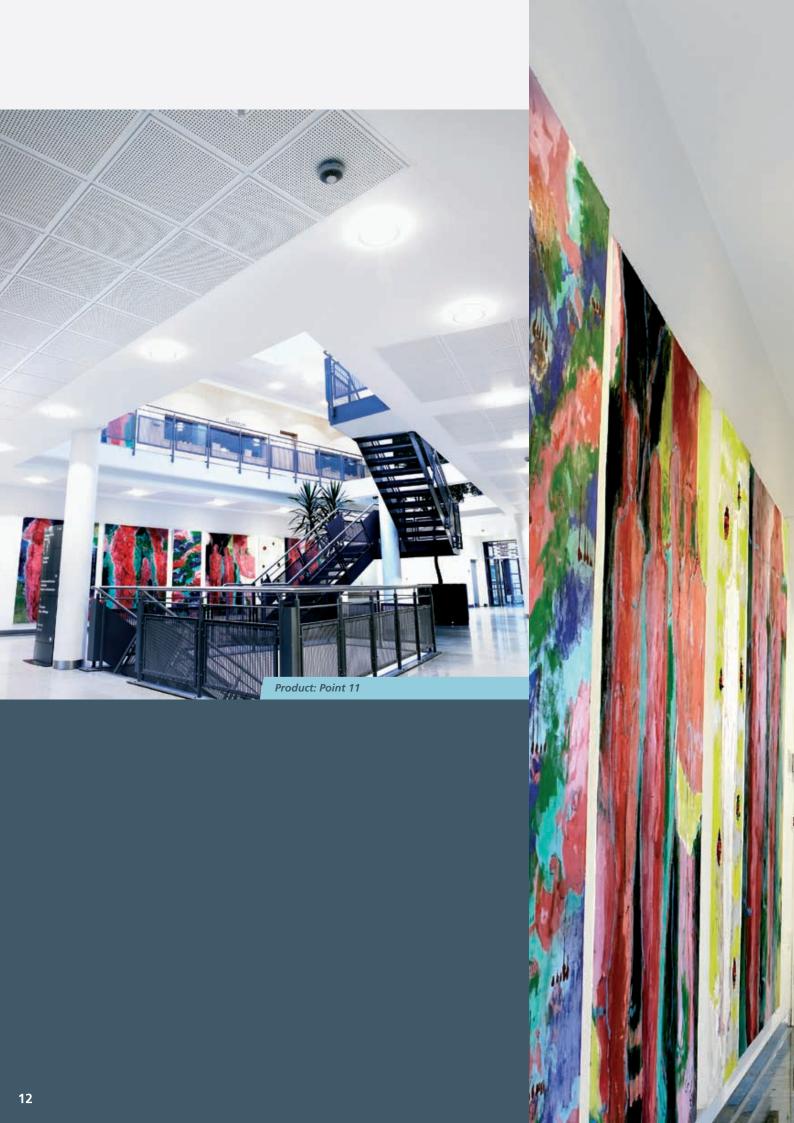

Gyptone is simple in its design. Gyptone creates harmony in a room where there are often high ceilings or the need for acoustic features because a lot of people move around. The big continuous surfaces, with or without patterns, also provide a good contrast to the art decorations in each room where one wants to create a special mood or experience.

## Inspiration in this brochure:

Link between art on the wall and the ceiling

Hospital hall

Library

Reception and entry

Staircase and hallway at hospital

Airport/gate and transit lounge

Courtroom