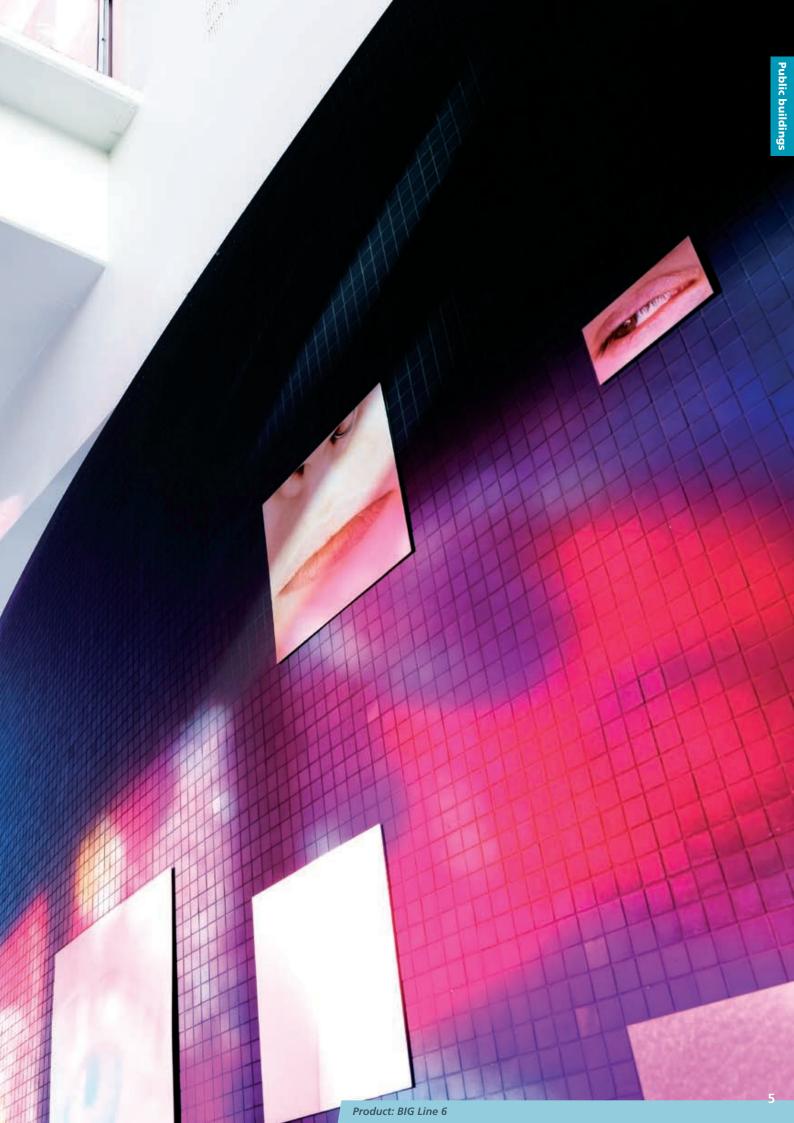

Gyptone is simple in its design. Gyptone creates harmony in a room where there are often high ceilings or the need for acoustic features because a lot of people move around. The big continuous surfaces, with or without patterns, also provide a good contrast to the art decorations in each room where one wants to create a special mood or experience.

## Inspiration in this brochure:

Link between art on the wall and the ceiling

Hospital hall

Library

Reception and entry

Staircase and hallway at hospital

Airport/gate and transit lounge

Courtroom