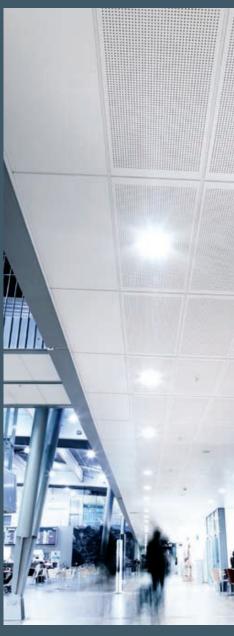

Gyptone is simple in its design. Gyptone creates harmony in a room where there are often high ceilings or the need for acoustic features because a lot of people move around. The big continuous surfaces, with or without patterns, also provide a good contrast to the art decorations in each room where one wants to create a special mood or experience.