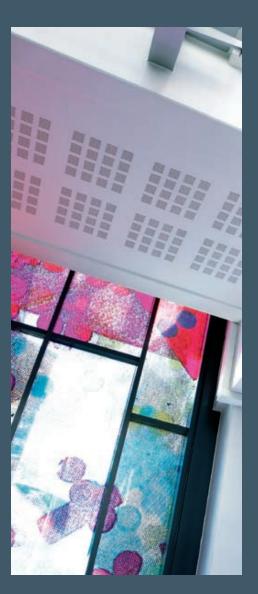

Gyptone is simple in its design. Gyptone creates harmony in a room where there are often high ceilings or the need for acoustic features because a lot of people move around. The big continuous surfaces, with or without patterns, also provide a good contrast to the art decorations in each room where one wants to create a special mood or experience.

## Inspiration in this brochure:

Link between art on the wall and the ceiling

Hospital hall

Library

Reception and entry

Staircase and hallway at hospital

Airport/gate and transit lounge

Courtroom