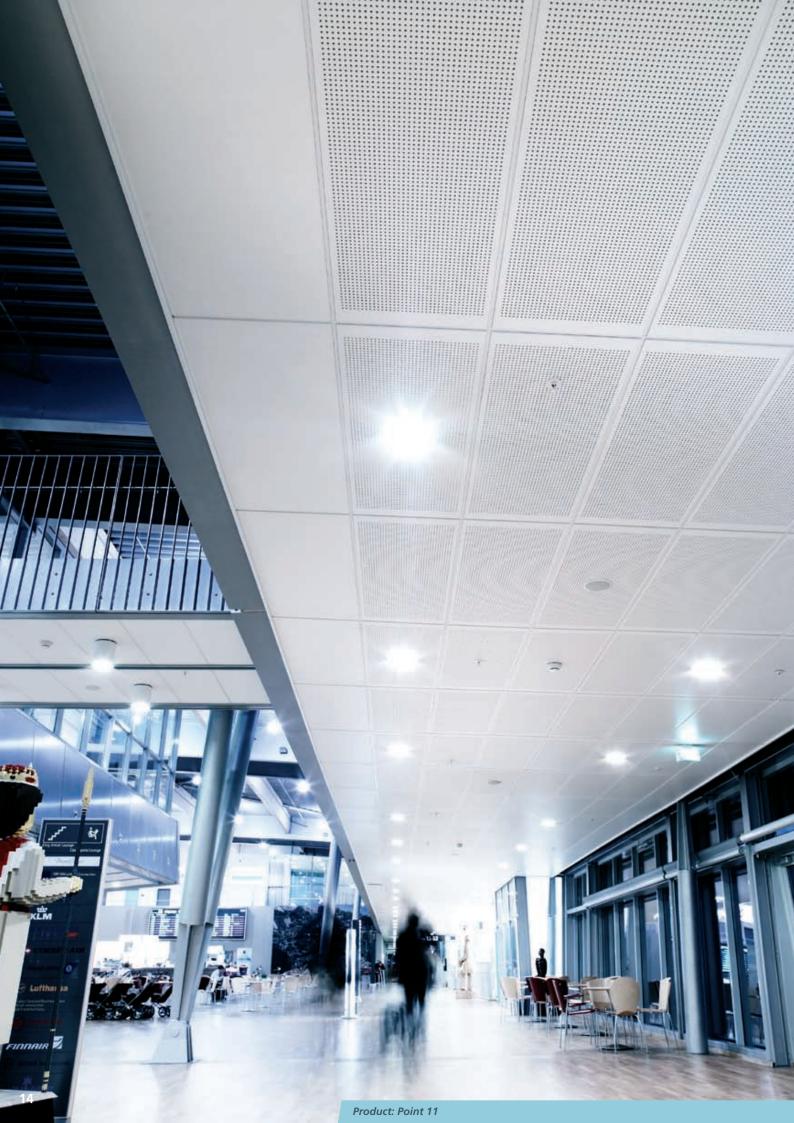

Gyptone is simple in its design. Gyptone creates harmony in a room where there are often high ceilings or the need for acoustic features because a lot of people move around. The big continuous surfaces, with or without patterns, also provide a good contrast to the art decorations in each room where one wants to create a special mood or experience.

## Inspiration in this brochure:

Link between art on the wall and the ceiling

Hospital hall

Library

Reception and entry

Staircase and hallway at hospital

Airport/gate and transit lounge

Courtroom